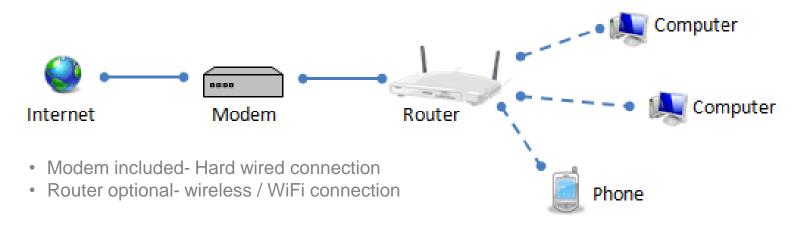

## **Spectrum Internet Spectrum In Home WiFi**

## Spectrum In Home WiFi allows customer to connect wirelessly to the internet

- Optimized Spectrum router for reliable In-home WiFi.
- Spectrum Tech Support and trouble shooting of WiFi Network

### Spectrum customers can use their own router

The customer must self-install if using their own WiFi router. Compatibility, speeds and security are not guaranteed.