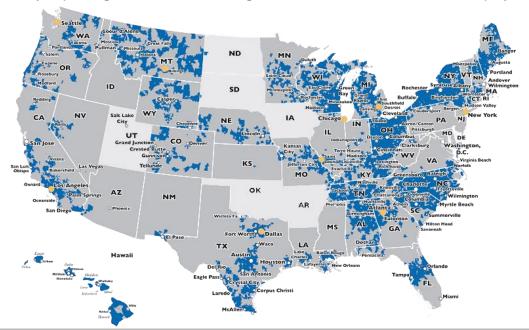

#### Where We Are:

• 41 states providing service to more than 26 million residential and business customers.